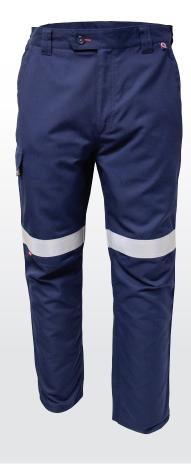

# **BOOMERANG** PPE2 FR PANT RANGE

MENS FR TAPED UTILITY PANT CW008330F | SIZES 82R - 112R, 87S-122S 255GSM LENZING FR / ARAMID / ANTI-STATIC TWILL

# FEATURES

- Inherent FR fabric
- Single hoop FR Reflective Tape 50mm at legs
- Side elastic panel at waistband
- Knee darts