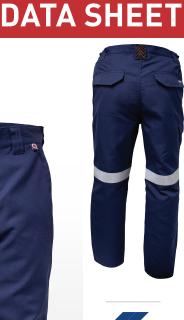

# **BOOMERANG** PPE2 FR PANT RANGE

MENS FR TAPED UTILITY PANT CW008330F | SIZES 82R - 112R, 87S-122S 255GSM LENZING FR / ARAMID / ANTI-STATIC TWILL

# FEATURES

- Inherent FR fabric
- Single hoop FR Reflective Tape 50mm at legs
- Side elastic panel at waistband
- Knee darts